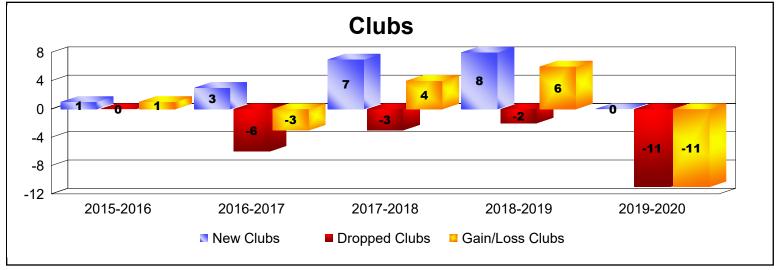

District 320 A

As of June 2020 Cumulative

| Year      | New<br>Clubs | Dropped<br>Clubs | Gain/<br>Loss<br>Clubs | New<br>Members | Charter<br>Members | Reinstate<br>Members | Transfer<br>Members | Total<br>Member<br>Added | Total<br>Members<br>Dropped | Gain/<br>Loss<br>Members |
|-----------|--------------|------------------|------------------------|----------------|--------------------|----------------------|---------------------|--------------------------|-----------------------------|--------------------------|
| 2015-2016 | 1            | 0                | 1                      | 309            | 33                 | 51                   | 5                   | 398                      | -379                        | 19                       |
| 2016-2017 | 3            | -6               | -3                     | 429            | 89                 | 40                   | 2                   | 560                      | -505                        | 55                       |
| 2017-2018 | 7            | -3               | 4                      | 530            | 190                | 39                   | 4                   | 763                      | -484                        | 279                      |
| 2018-2019 | 8            | -2               | 6                      | 305            | 197                | 91                   | 1                   | 594                      | -567                        | 27                       |
| 2019-2020 | 0            | -11              | -11                    | 119            | 15                 | 12                   | 20                  | 166                      | -794                        | -628                     |
| Average   | 4            | -4               | -1                     | 338            | 105                | 47                   | 6                   | 496                      | -546                        | -50                      |