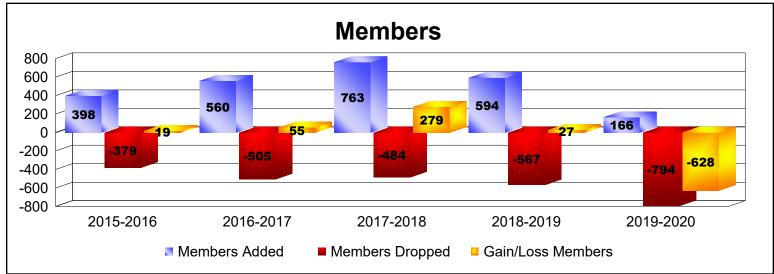

District 320 A

As of June 2020 Cumulative

| Year      | New<br>Clubs | Dropped<br>Clubs | Gain/<br>Loss<br>Clubs | New<br>Members | Charter<br>Members | Reinstate<br>Members | Transfer<br>Members | Total<br>Member<br>Added | Total<br>Members<br>Dropped | Gain/<br>Loss<br>Members |
|-----------|--------------|------------------|------------------------|----------------|--------------------|----------------------|---------------------|--------------------------|-----------------------------|--------------------------|
| 2015-2016 | 1            | 0                | 1                      | 309            | 33                 | 51                   | 5                   | 398                      | -379                        | 19                       |
| 2016-2017 | 3            | -6               | -3                     | 429            | 89                 | 40                   | 2                   | 560                      | -505                        | 55                       |
| 2017-2018 | 7            | -3               | 4                      | 530            | 190                | 39                   | 4                   | 763                      | -484                        | 279                      |
| 2018-2019 | 8            | -2               | 6                      | 305            | 197                | 91                   | 1                   | 594                      | -567                        | 27                       |
| 2019-2020 | 0            | -11              | -11                    | 119            | 15                 | 12                   | 20                  | 166                      | -794                        | -628                     |
| Average   | 4            | -4               | -1                     | 338            | 105                | 47                   | 6                   | 496                      | -546                        | -50                      |